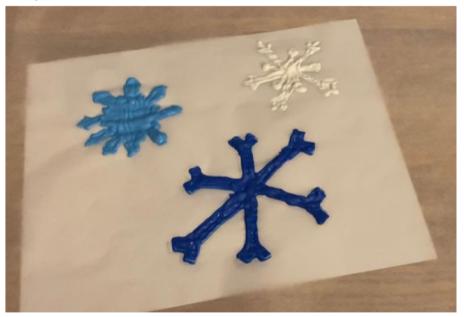

## **Instructions:**

- 1. On a clean, white piece of paper, use a pencil and draw whatever design you want to be your decoration! Use your creativity and imagination! For this activity, we are drawing snowflakes! You can follow the design here or find one online.
- 2. Place wax paper overtop of your designs. You should be able to see the drawings underneath!
- 3. Tape your wax paper onto your white paper and then choose your favorite colors to paint your design!

4. Wait one day for the paint to dry and then the paint will be ready to peel off and decorate your window!