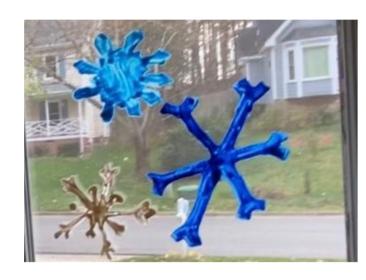

4. Wait one day for the paint to dry and then the paint will be ready to peel off and decorate your window!