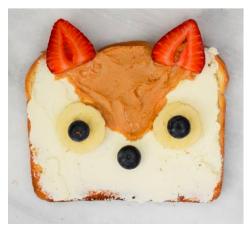

## **ANIMAL FACE TOAST TREATS**

## **Supplies Needed:**

- Snack Base Ideas
  - Bread
  - Graham Cracker
  - Bagel
  - English Muffin
  - Bagel
- Spread Ideas
  - Peanut / Nut Butter
  - Cream Cheese
  - Nutella
- Toppings Ideas
  - Strawberries
  - Bananas
  - Blueberries
  - Apples
  - Clementines
  - Kiwi
  - Chocolate Chips

## **INSTRUCTIONS**

Step 1: Prepare the base for your animal face. If using bread, toast it.Step 2: Use a butter knife, small spatula, or

the back of a spoon to smooth your spread(s) onto your base.

**Step 3**: Carefully slice strawberries, bananas, or other fruit into appropriate shapes based on the photo designs.

**Step 4**: Add blueberries or another round food for eyes and enjoy!