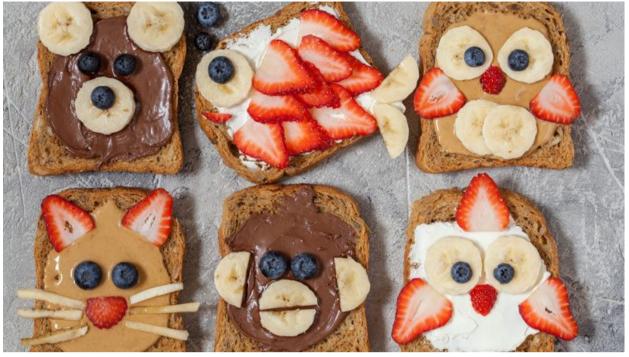

## **ANIMAL FACE TOAST TREATS**

## **Supplies Needed:**

- Snack Base Ideas
  - Bread
  - Graham Cracker
  - Bagel
  - English Muffin
  - Bagel
- Spread Ideas
  - Peanut / Nut Butter
  - Cream Cheese
  - Nutella
- Toppings Ideas
  - Strawberries
  - Bananas
  - Blueberries
  - Apples
  - Clementines
  - Kiwi
  - Chocolate Chips

## **INSTRUCTIONS**

Step 1: Prepare the base for your animal face. If using bread, toast it.Step 2: Use a butter knife, small spatula, or

the back of a spoon to smooth your spread(s) onto your base.

**Step 3**: Carefully slice strawberries, bananas, or other fruit into appropriate shapes based on the photo designs.

**Step 4**: Add blueberries or another round food for eyes and enjoy!