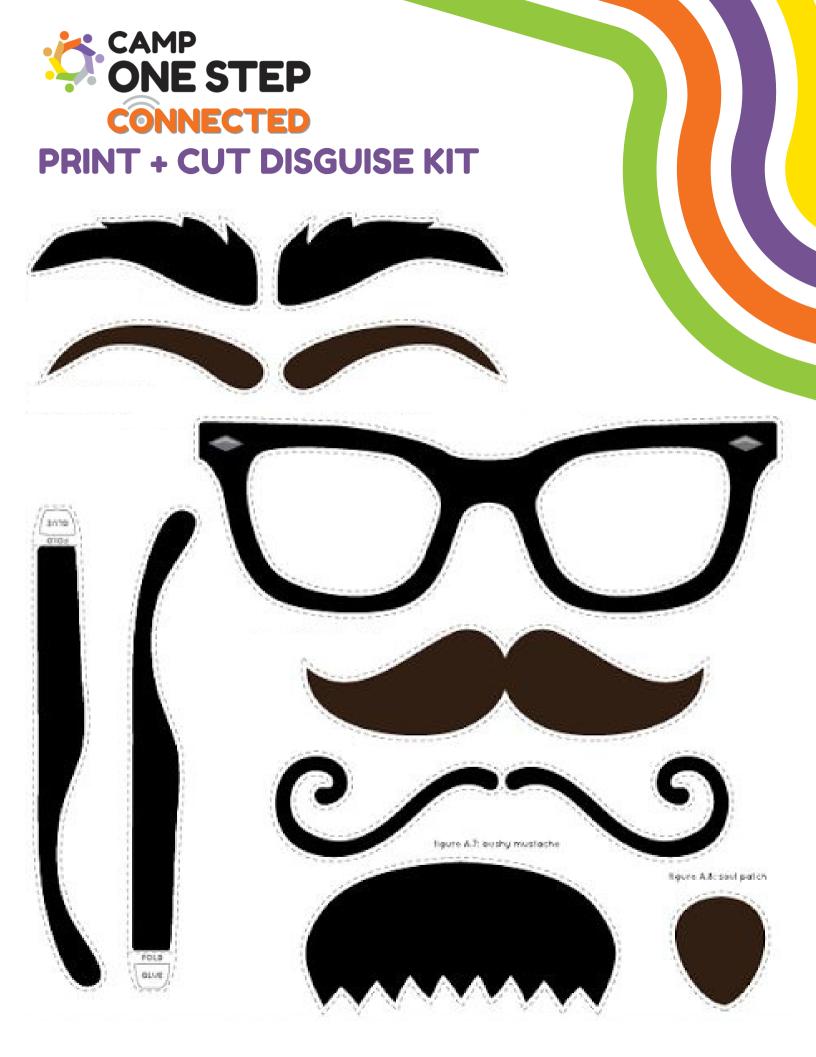

## SEGRATICA DENTIFICATION OF

COMBINE THE FIRST LETTER OF YOUR NAME WITH THE MONTH YOU WERE BORN



ALPHA

BETA

CRAFTY

Deep

**Energetic** 

FATT

GUMBO

HOWDY

Invisible

**JUPITER** 

KNIGHT

LOUD

MANIC



neon

**OUTLANDISH** 0

**PHEONIX** 

QUIRKY

RADICAL

Secret

TROOPER

under

**VIGOROUS** 

WACKY

Xeric

YOUNG

zoomer



JANUARY **Gum shoe** 

JUST

**STAR BLINDER** 

FEBRUARY ECHO FLASH

**SNEAKER PEAKER** 

**MARCH STEEL WOLF** 

SEPTEMBER SPY VISION

APRIL LAZER LIGHT

**DOUBLE COVER** 

**SUPER STASH** 

**November** Power Punch

**SKY RUNNER** June

**December** COLD STONES





## **AGENT SPY ARMBANDS**

## **Supplies Needed:**

- Scissors
- Pen
- Tape
- Crayons